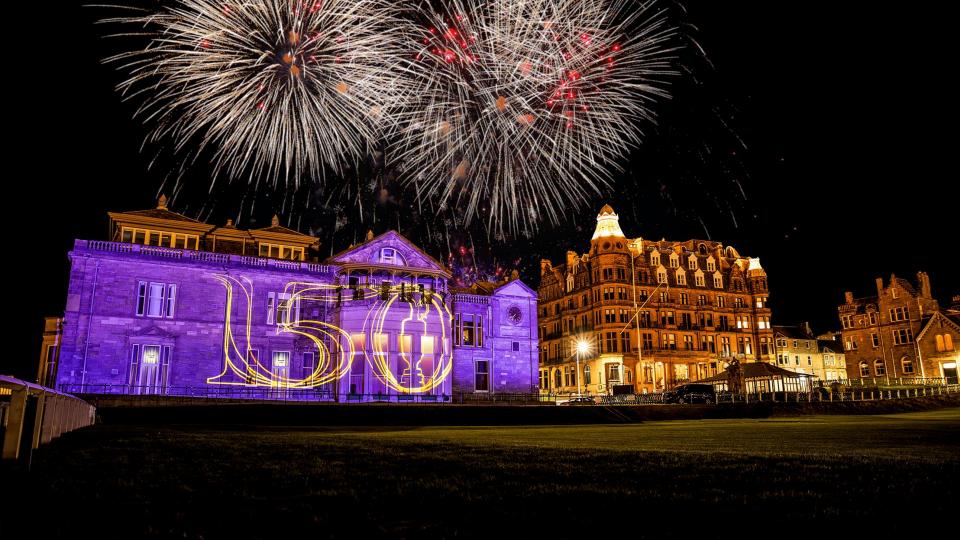

#### Fightback from Covid-19

- The 149th Open CANCELLED and staged in 2021, capped at 123,000
- The AIG Women's Open 2020 staged behind closed doors and in 2021, capped at 32,000
- The 150th Open, St Andrews, 1.3m ticket applications and sold out at 290,000