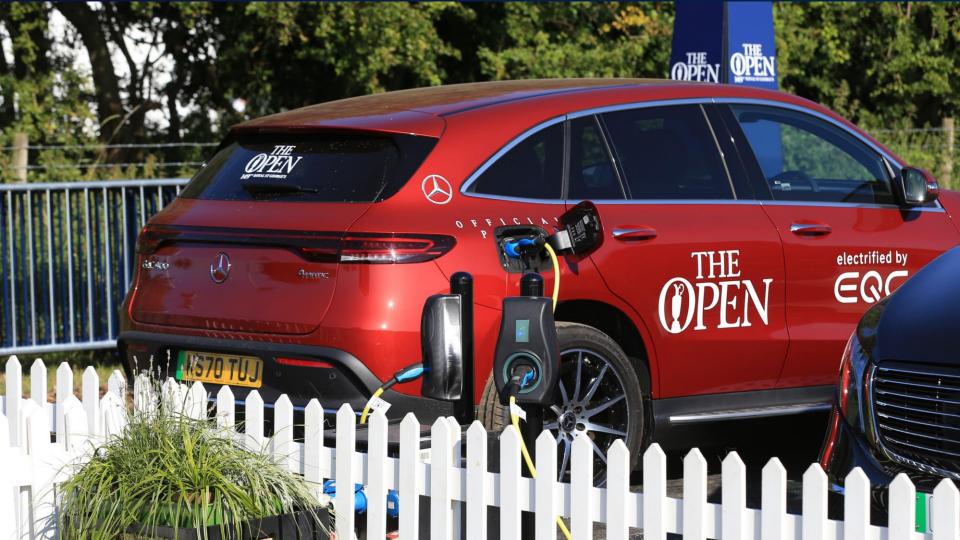

#### Innovation through 2025

- 3D Course modelling for sustainability gain
- Remote production serving a 100m TV audience
- Digital ticketing using blockchain technology
- E-commerce accounting for 40%+ merchandise sales
- Marketing and advertising spend 70% digital
- Web 3 and the Metaverse delivering virtual experiences