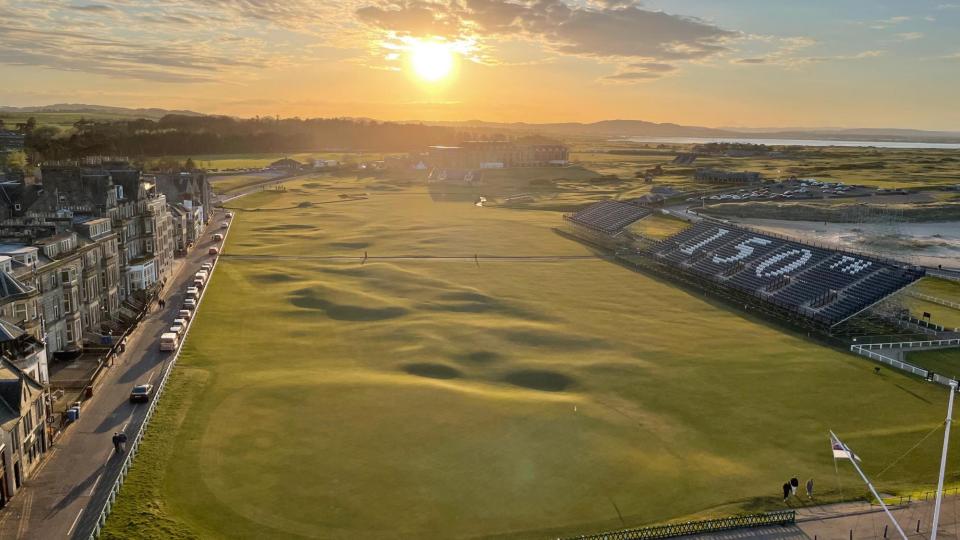

#### Fightback from Covid-19

- The 149th Open CANCELLED and staged in 2021, capped at 123,000
- The AIG Women's Open 2020 staged behind closed doors and in 2021, capped at 32,000
- The 150th Open, St Andrews, 1.3m ticket applications and sold out at 290,000