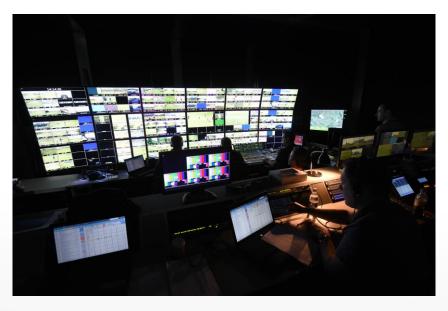

#### Deliver on TV

#### Innovation through 2025

- 3D Course modelling for sustainability gain
- Remote production serving a 100m TV audience
- Digital ticketing using blockchain technology
- E-commerce accounting for 40%+ merchandise sales
- Marketing and advertising spend 70% digital
- Web 3 and the Metaverse delivering virtual experiences