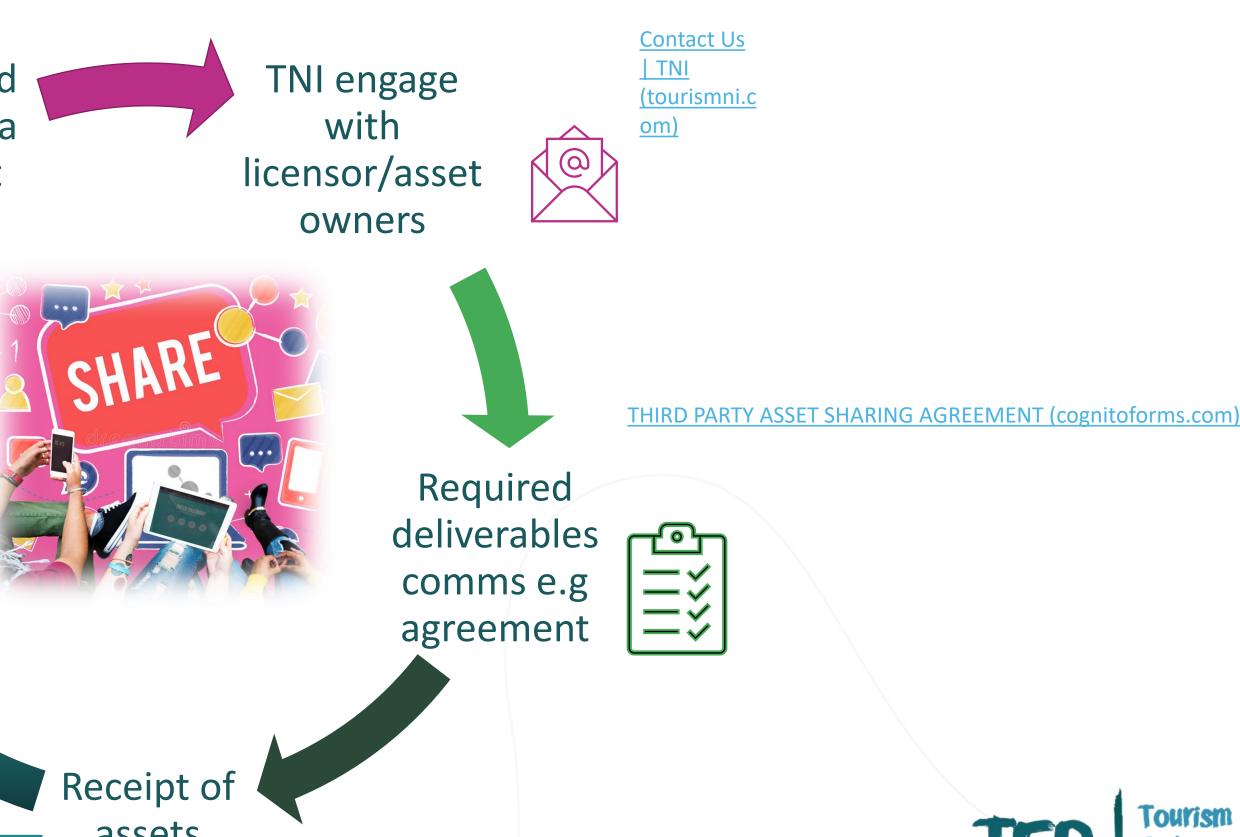

# Third-Party Sharing

Published Assets via Content Pool

Approvals/ Uploads process