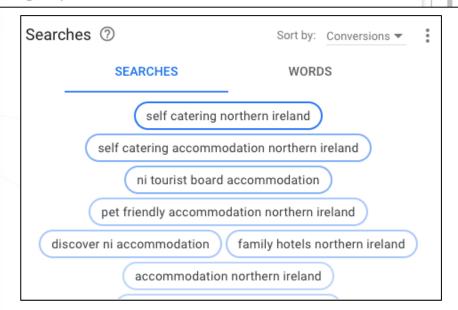

#### **All Segments**

Search will be live in both the ROI and NI markets to capture high intent users that are actively searching for relevant keywords.