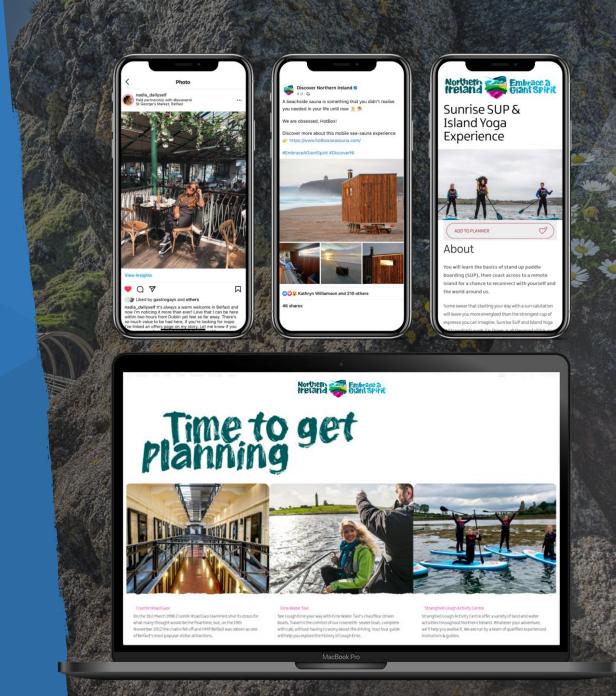

### Highly visible digital campaigns

discovernorthernireland.com

Explore the history behind Crumlin Road Gaol

discovernorthernireland.com

Refresh and forage at Finnebrogue Woods \*\*

## NI/ROI Digital campaign