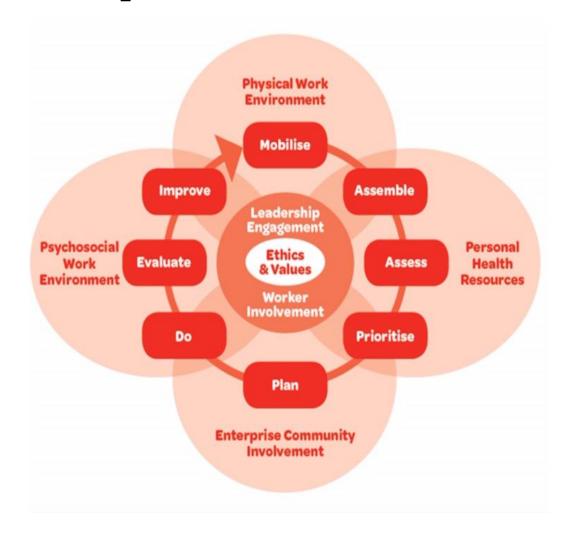

A Public Health Agency initiative

A free workplace health and wellbeing support programme, funded by the Public Health Agency.

# World Health Organisation (WHO) Healthy Workplace Model







#### 1. Employee engagement survey & workplace report

#### 2. Health Champion training & action plan development



#### **Mental Health**

#### Charter

We recognise that many people experience mental ill health during their lives and that, with the right help at the right time, they can recover.

We believe that everyone in the workplace has a responsibility to create an environment that promotes wellbeing and to look after their mental health. We positively engage in agreeing reasonable adjustments with our applicants, employees and service users. As an employer and service provider, we will work to create a workplace culture that promotes equality of opportunity and respect for those with mental ill health and provide a positive service to people with mental ill health.

We note