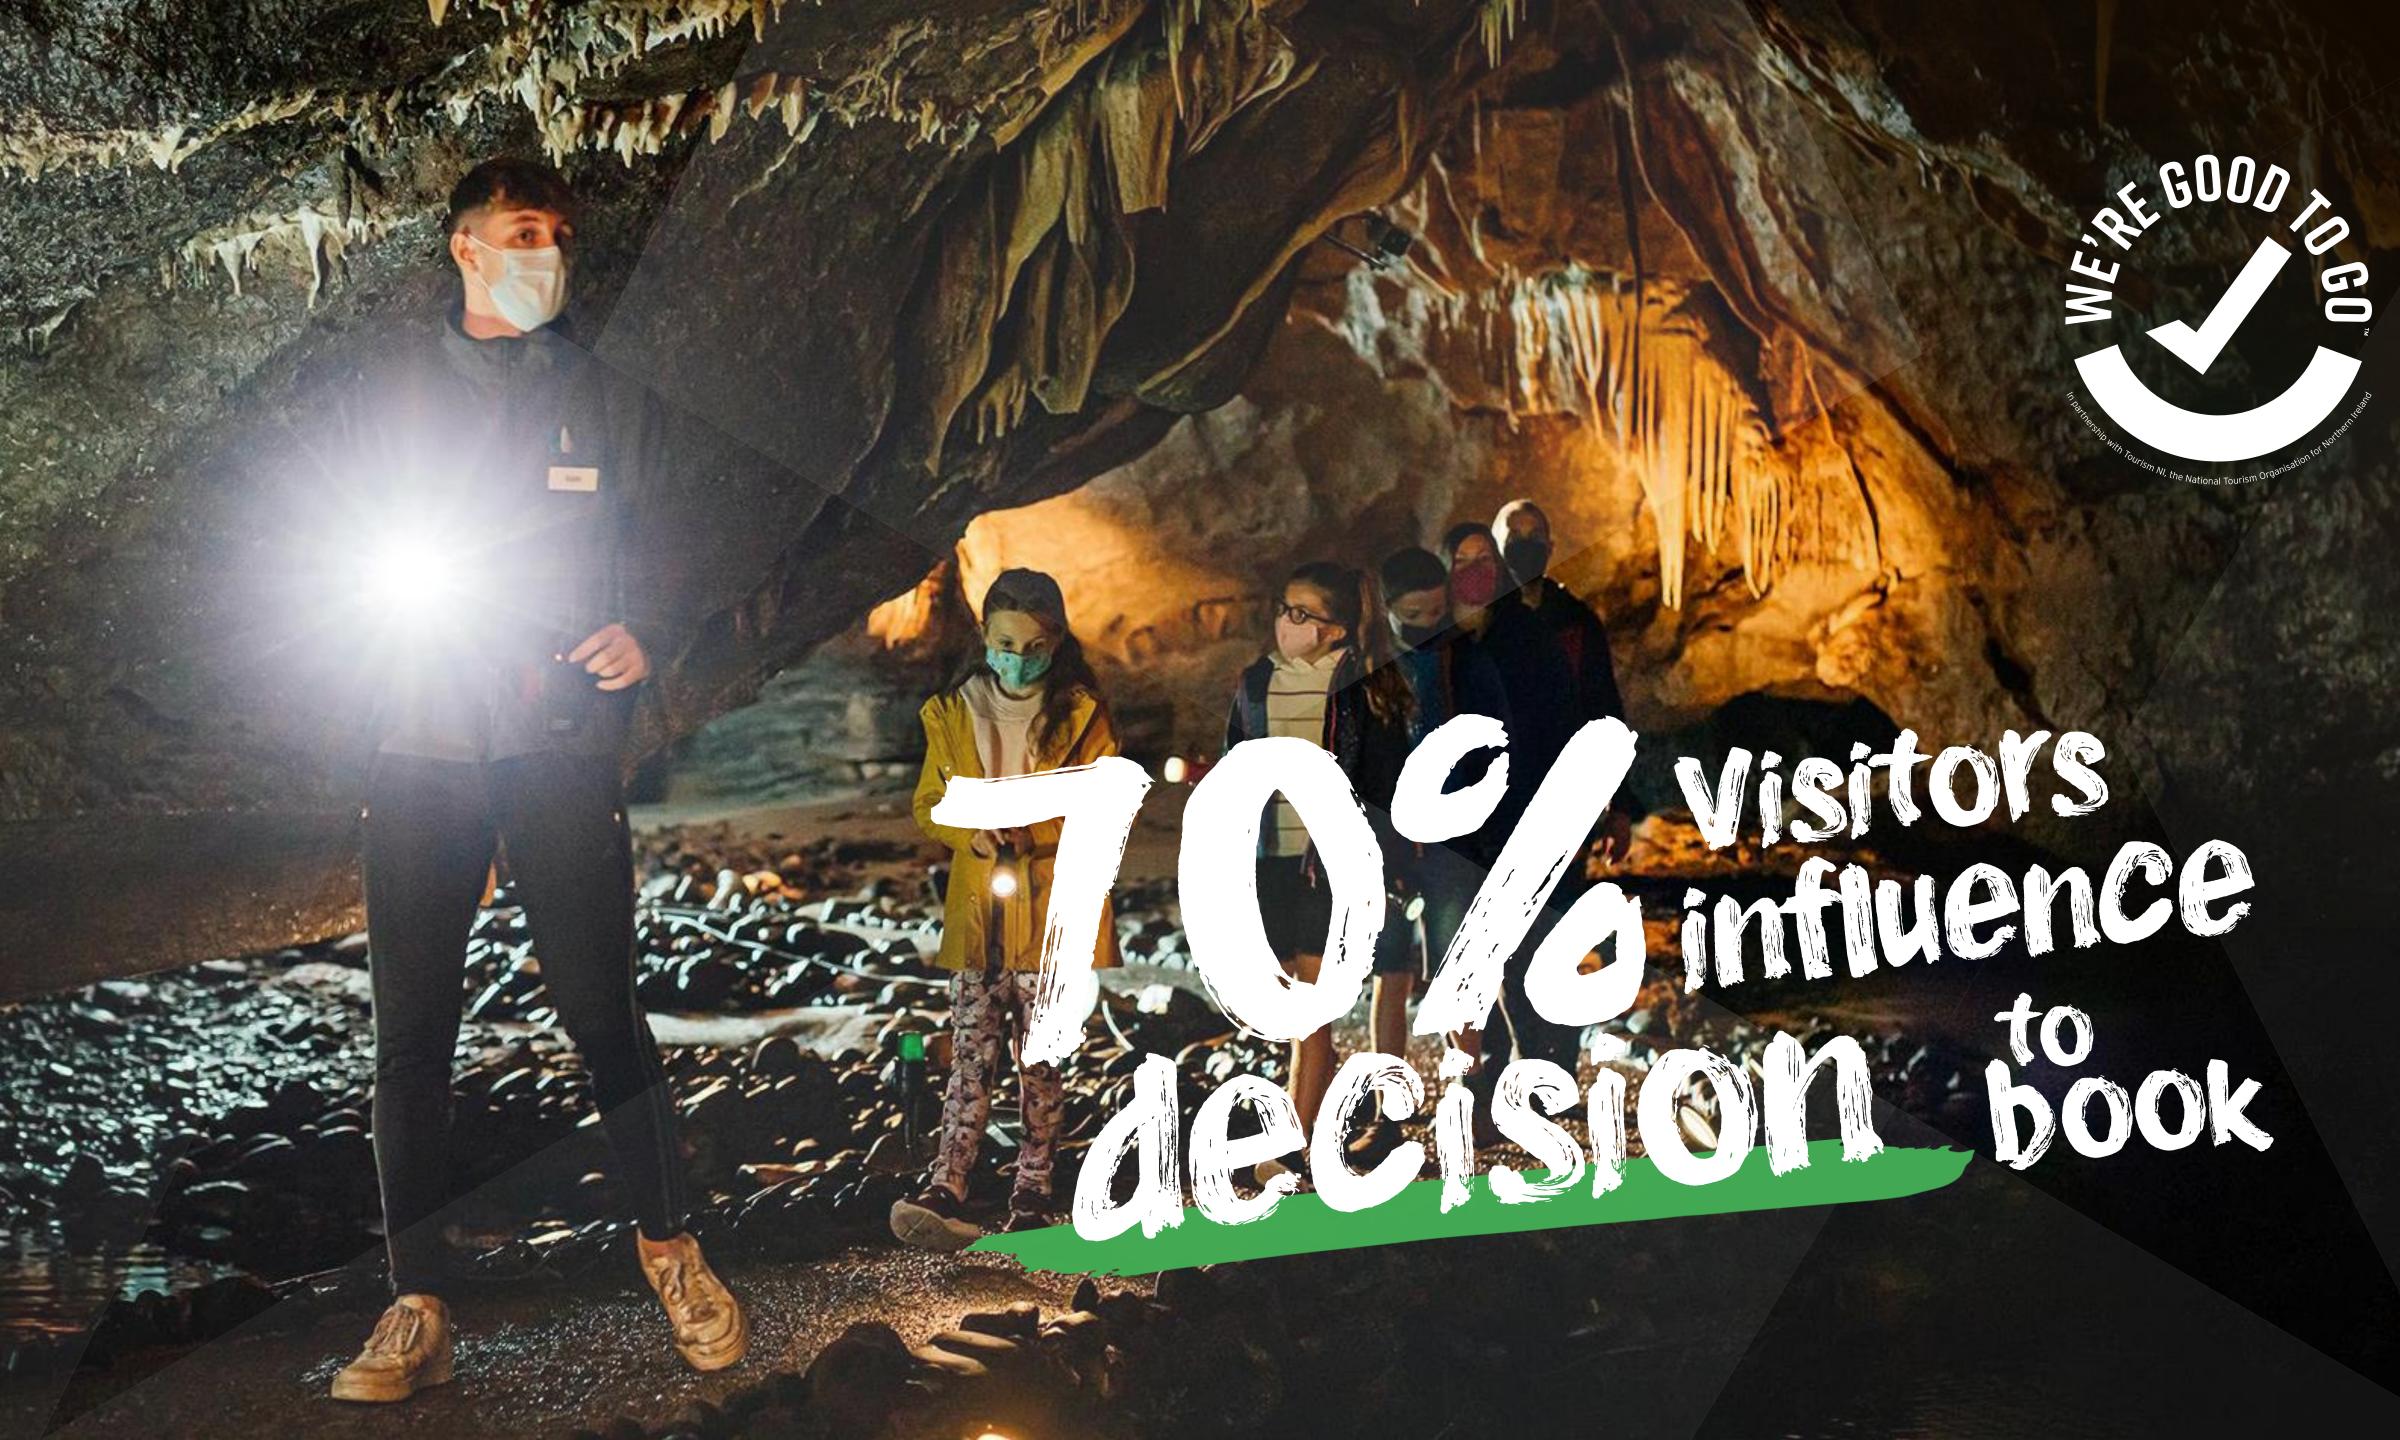

## Please queue here for entry into the Castle

We are committed to making your visit enjoyable and safe

Our staff will maintain a distance from you and may be wearing protective equipment

Please feel welcome to ask them any questions – they are here to share the castle's amazing stories with you