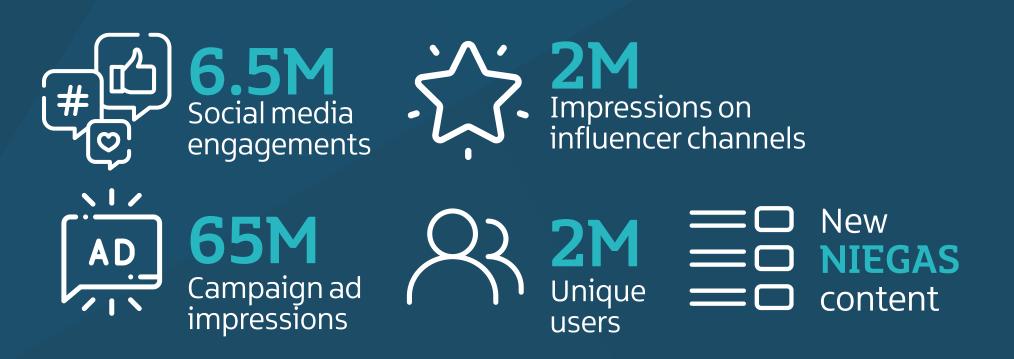

MacBook Pro

£18m PR value (12.3 PR value ROI; 4.8m NI)

Media Influencer Events

**630+ pieces** (print, online and broadcast)