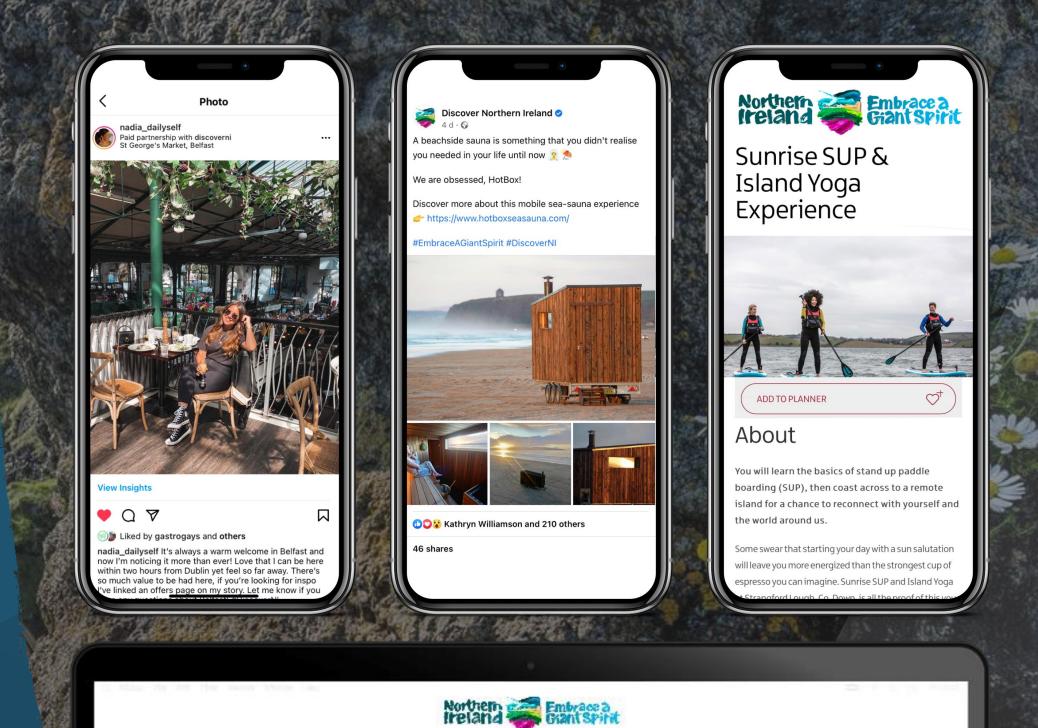

# Stimulating Demand Alvays on Digital & Social

**1** Update your **listings**, submit **your offers** and **events** for discovernorthernireland.com

- 2 Use **#MyGiantAdventure** and encourage your customers **to do so.**
- Share content with us by emailing **digital@tourismni.com**
- A Register for the **tourismni.com** business hub
- **S** Avail of training resources to **maximise your presence** on social and digital platforms and extend the NI offer.