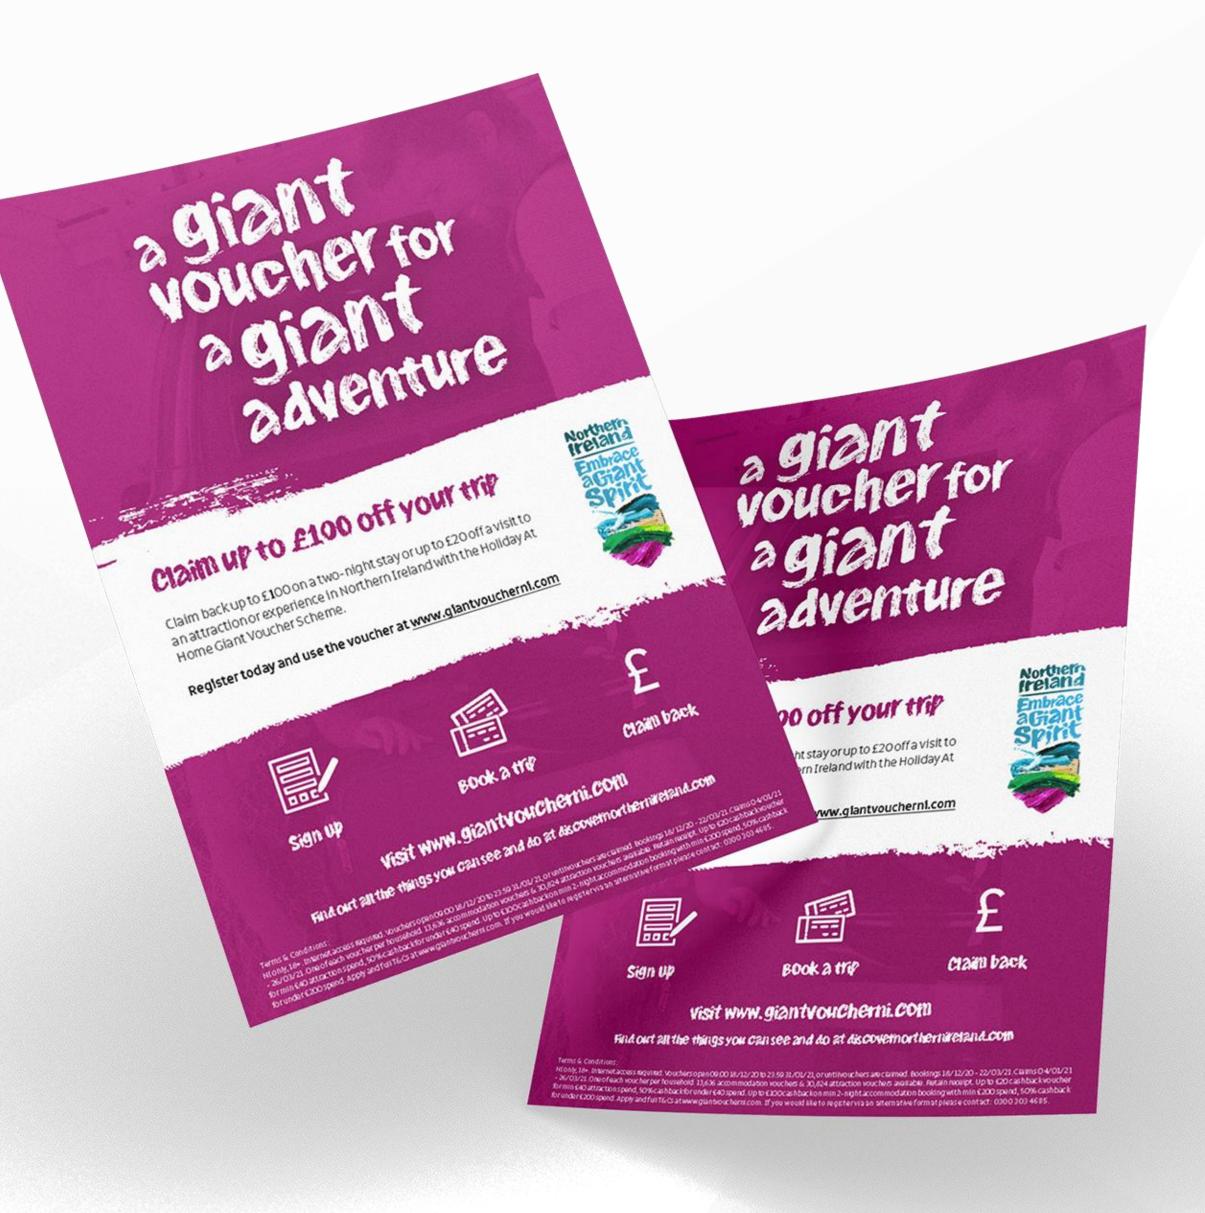

# Holiday at Home Voucher Promotion

Promotion of the charter will be live across Facebook & Instagram as well as the Google Display Network to direct users to the dedicated landing page and to encourage them to sign.