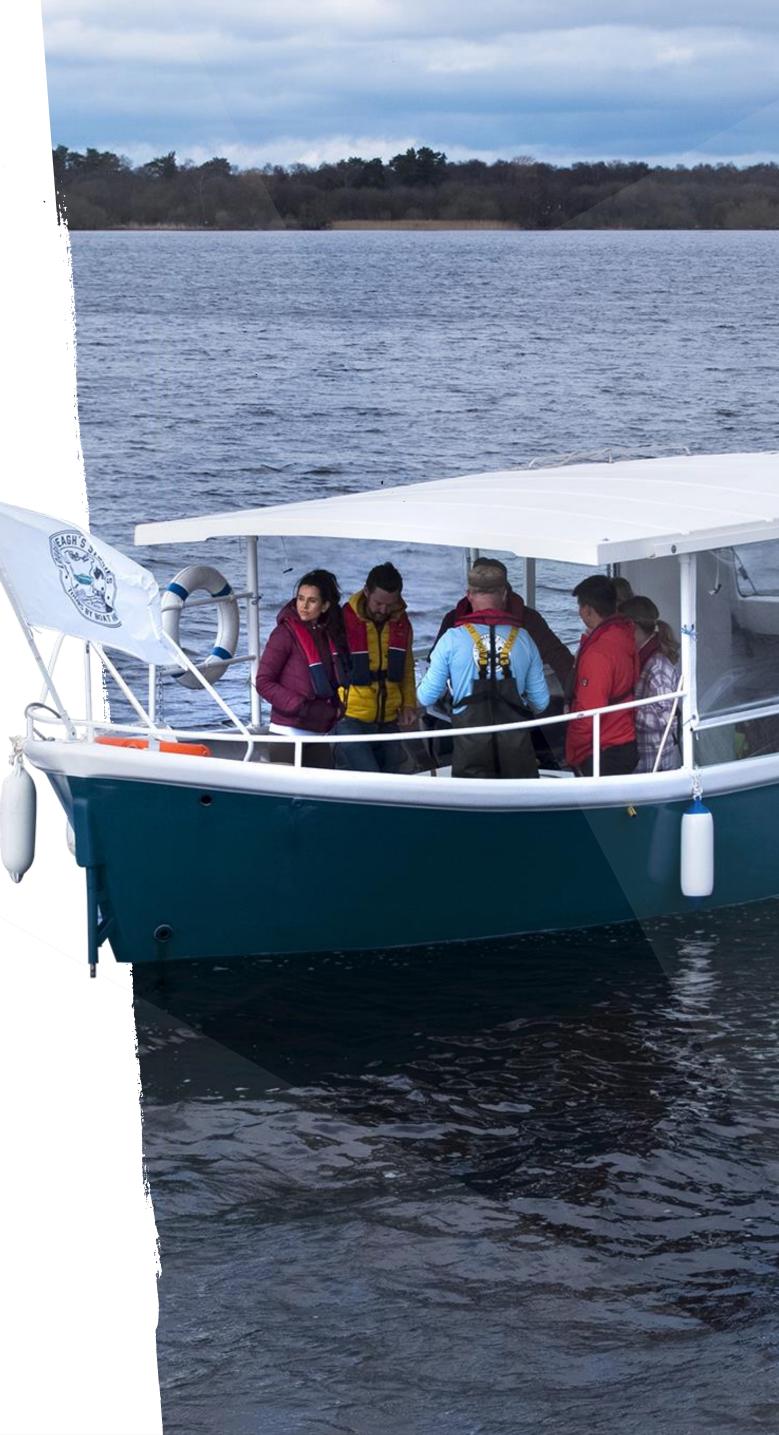

### Erne Water Tax

See Lough Eme your way with Eme Water Taxi's chauffeur driven boats. Travel in the comfort of our covered 8- seater boat, complete with cab, without having to worry about the driving. Your tour guide will help you explore the history of Lough Erne.