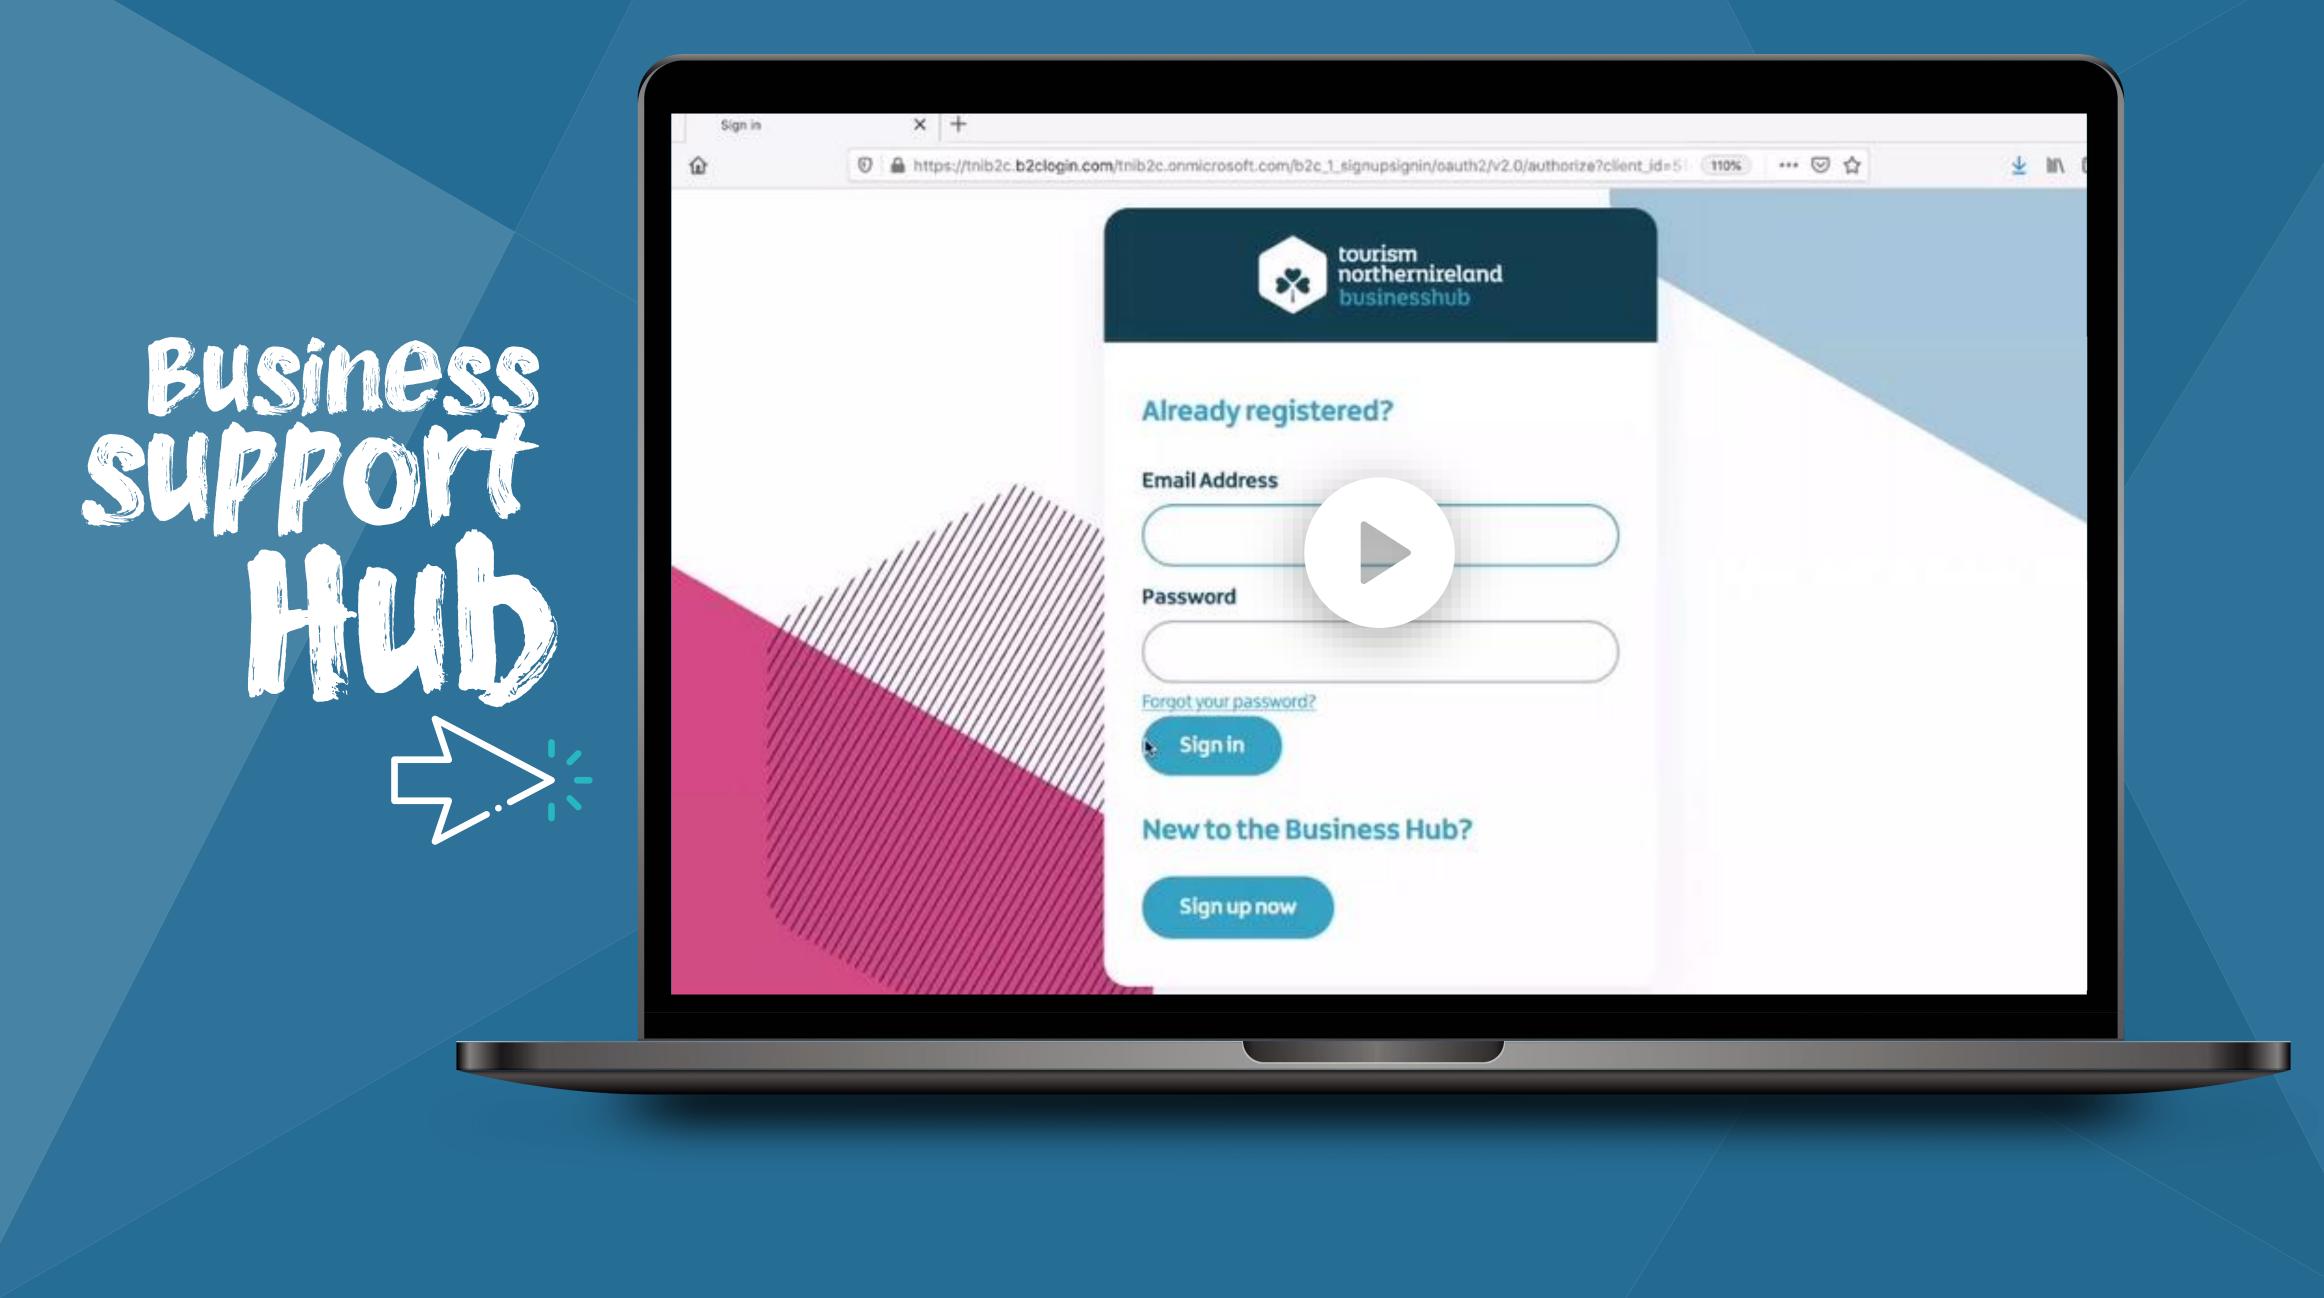

# Stimulating Demand Alvays on Digital & Social

**1** Update your **listings**, submit **your offers** and **events** for discovernorthernireland.com

- 2 Use **#MyGiantAdventure** and encourage your customers **to do so.**
- Share content with us by emailing **digital@tourismni.com**
- A Register for the **tourismni.com** business hub
- **S** Avail of training resources to **maximise your presence** on social and digital platforms and extend the NI offer.